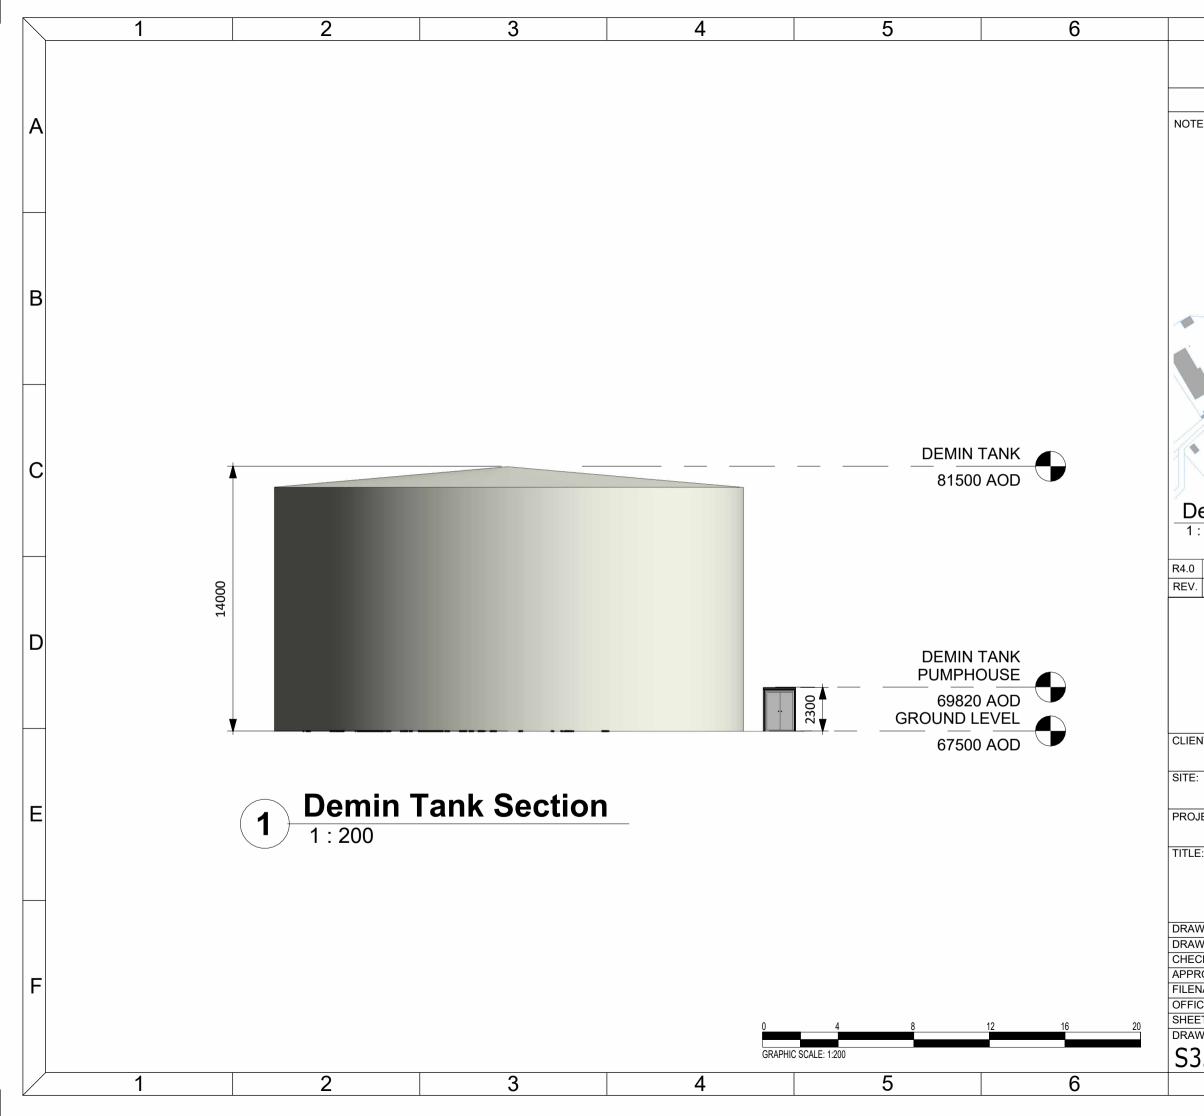

|                                                                                                                                       |                                                               |             |            |          | ,              |   |
|---------------------------------------------------------------------------------------------------------------------------------------|---------------------------------------------------------------|-------------|------------|----------|----------------|---|
| 7                                                                                                                                     | 8                                                             |             |            |          | /              |   |
| ALL INFORMATION ON THIS DRAWING<br>IS INDICATIVE ONLY, AND MAY BE SUBJECT TO<br>FURTHER DESIGN DEVELOPMENT.                           |                                                               |             |            |          |                |   |
| DO NOT SCALE                                                                                                                          |                                                               |             |            |          |                |   |
| ES:                                                                                                                                   |                                                               |             |            |          |                | Α |
| -                                                                                                                                     |                                                               | A           |            |          |                |   |
| 3                                                                                                                                     |                                                               | 8340-0005   |            |          |                | В |
| emin Tar                                                                                                                              | nk Key F                                                      | Plan        |            |          | 0              | С |
| FOR PLANNING                                                                                                                          | AO1                                                           | DTW H       | HE         | 10.08.23 |                |   |
| DETAILS OF R                                                                                                                          | DRAWN                                                         | CHKD A      | PR         | DATE     | -              |   |
| FICHTNER<br>CONSULTING ENGINEERS LIMITED<br>92 George's Street Lower<br>Dun Laoghaire<br>Co Dublin, A96 VR66<br>Tel: +353 (1)506 0632 |                                                               |             |            |          |                | D |
| NT:                                                                                                                                   | Website: ww                                                   | w.fichtner. | e          |          |                |   |
| EPED                                                                                                                                  |                                                               |             |            |          |                |   |
| TYNAGH NORTH                                                                                                                          |                                                               |             |            |          |                | E |
| TYNAGH NORTH                                                                                                                          |                                                               |             |            |          |                | - |
| PROPOSED DEMIN TANK SECTION                                                                                                           |                                                               |             |            |          |                |   |
| WING STATUS:                                                                                                                          | ATUS: FOR PLANNING                                            |             |            |          |                |   |
| WN BY:                                                                                                                                | DTW DATE: 25.01.23                                            |             |            |          |                |   |
| CKED BY:<br>ROVED BY:                                                                                                                 | AO1 DATE: 25.01.23   HHE DATE: 25.01.23                       |             |            |          |                | F |
| NAME:                                                                                                                                 | HHE DATE: 25.01.23   S3577-8910-0001DW Tynagh North OCGT R8.0 |             |            |          |                |   |
| CE OF ISSUE:                                                                                                                          |                                                               | DUE         | BLIN       | 1,20     | 0              | - |
| ET SIZE:<br>WING No.:                                                                                                                 | A3                                                            |             | SCALE: 1   |          | 0<br>REVISION: |   |
| 8577-834                                                                                                                              | 10-000                                                        | 5           |            |          | R4.0           |   |
| ינט־ <i>וונו</i><br>ד                                                                                                                 | τυΞΟΟΟ                                                        | J Sh        | eet 1 Of 1 |          |                | Ĺ |
| 7                                                                                                                                     |                                                               | 8           |            |          |                |   |