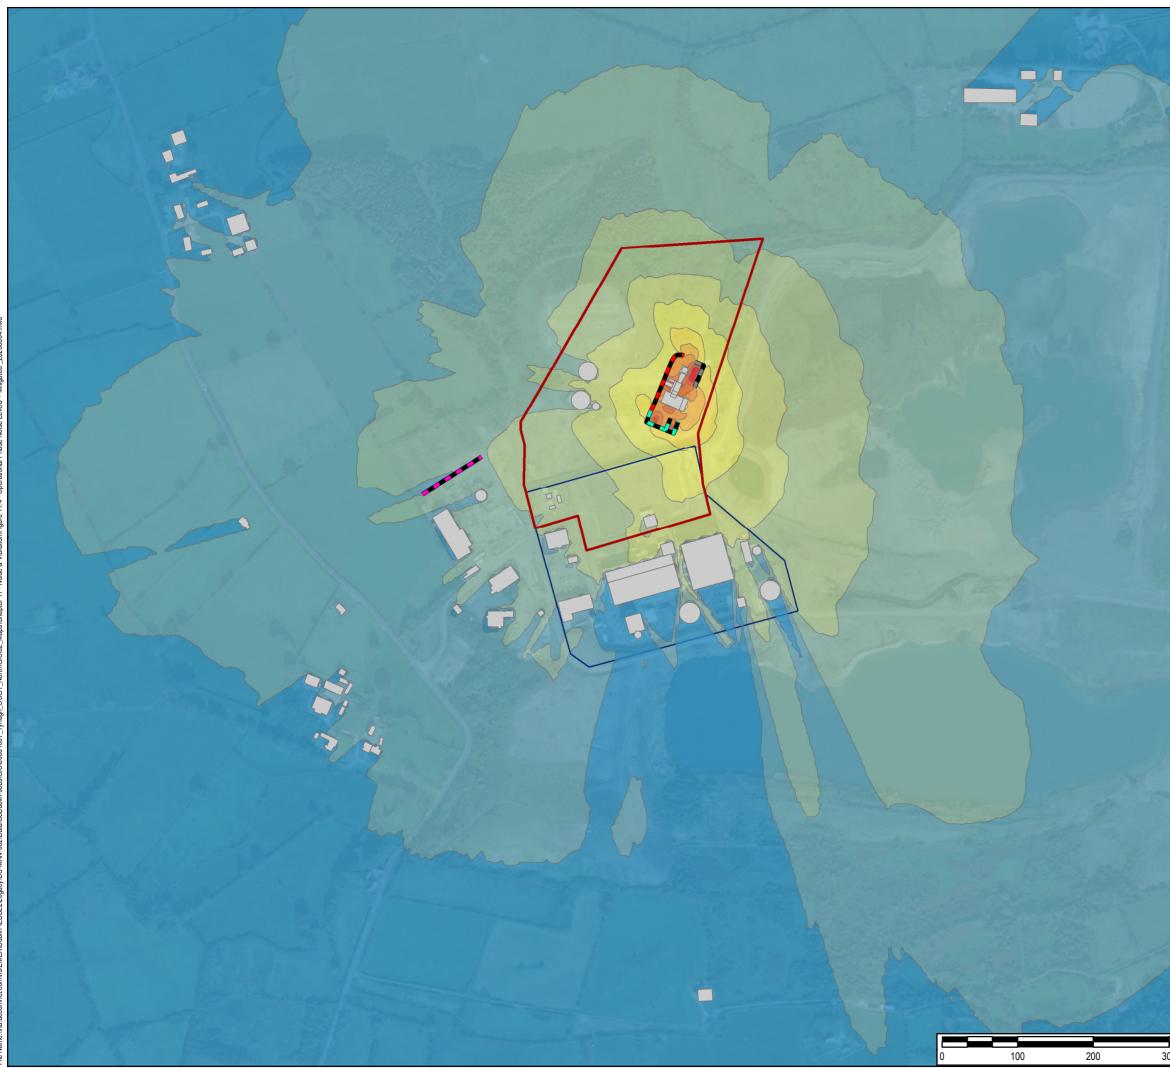

| N             | THIS DRAWING IS TO BE USED ONLY FOR THE PURPOSE OF<br>ISSUE THAT IT WAS ISSUED FOR AND IS SUBJECT TO AMENDMENT                                                                                                  |
|---------------|-----------------------------------------------------------------------------------------------------------------------------------------------------------------------------------------------------------------|
|               |                                                                                                                                                                                                                 |
|               | Proposed Development Site Existing Tynagh Power Station Site                                                                                                                                                    |
|               | Existing Wall                                                                                                                                                                                                   |
|               | 7.0 m Barrier                                                                                                                                                                                                   |
|               | 10.0 m Barrier                                                                                                                                                                                                  |
|               | Operational Phase - Noise Contour                                                                                                                                                                               |
|               | L <sub>Aeq,⊺</sub> dB at 4.0 m Height<br>< 35                                                                                                                                                                   |
|               | >= 35 to < 40                                                                                                                                                                                                   |
|               | >= 40 to < 45<br>>= 45 to < 50                                                                                                                                                                                  |
|               | >= 45 to < 55                                                                                                                                                                                                   |
|               | >= 55 to < 60                                                                                                                                                                                                   |
|               | >= 60 to < 65                                                                                                                                                                                                   |
|               | >= 65 to < 70<br>>= 70 to < 75                                                                                                                                                                                  |
|               | >= 75 to < 80                                                                                                                                                                                                   |
|               | >= 80 to < 85                                                                                                                                                                                                   |
|               | >= 85 to < 90                                                                                                                                                                                                   |
|               |                                                                                                                                                                                                                 |
|               |                                                                                                                                                                                                                 |
|               |                                                                                                                                                                                                                 |
|               |                                                                                                                                                                                                                 |
|               |                                                                                                                                                                                                                 |
|               | Notes:                                                                                                                                                                                                          |
|               | Source: Esri, Maxar, Earthstar Geographics, and the GIS<br>User Community                                                                                                                                       |
|               |                                                                                                                                                                                                                 |
|               |                                                                                                                                                                                                                 |
|               |                                                                                                                                                                                                                 |
|               | Purpose of Issue:<br>ENVIRONMENTAL IMPACT                                                                                                                                                                       |
|               | ASSESSMENT REPORT (EIAR)                                                                                                                                                                                        |
|               | Client:<br>EP Energy Developments                                                                                                                                                                               |
|               | Li Lileigy Developments                                                                                                                                                                                         |
|               | Project Title:                                                                                                                                                                                                  |
|               | TYNAGH NORTH OCGT                                                                                                                                                                                               |
|               |                                                                                                                                                                                                                 |
|               | Drawing Title:                                                                                                                                                                                                  |
|               | OPERATIONAL PHASE NOISE                                                                                                                                                                                         |
|               | LEVELS – MITIGATED                                                                                                                                                                                              |
|               | Drawn: Chk'd: App'd: Date:<br>TS AP POC August 2023                                                                                                                                                             |
|               | AECOM Internal Project No: Scale at A3:                                                                                                                                                                         |
|               | 60661667 1:5,000 This document has been prepared pursuant to and subject to the                                                                                                                                 |
|               | TERMS OF AECON'S APPOINTMENT BY ITS CLIENT AECOM ACCEPTS NO LIABILITY<br>FOR ANY USE OF THIS DOCUMENT OTHER THAN BY ITS ORIGINAL CLIENT OR<br>FOLLOWING AECON'S EXPRESS AGREEMENT TO SUCH USE, AND ONLY FOR THE |
|               | PURPOSES FOR WHICH IT WAS PREPARED AND PROVIDED.                                                                                                                                                                |
|               | 4th Floor, Adelphi Plaza, George's Street Upper<br>Dun Laoghaire<br>Co. Dublin, Ade 1927                                                                                                                        |
|               | +353 (1) 238 3100<br>www.aecom.com                                                                                                                                                                              |
|               | Drawing No: Rev:<br>FIGURE 11.4 0                                                                                                                                                                               |
| 300 400 500 m | FIGURE 11.4 0                                                                                                                                                                                                   |