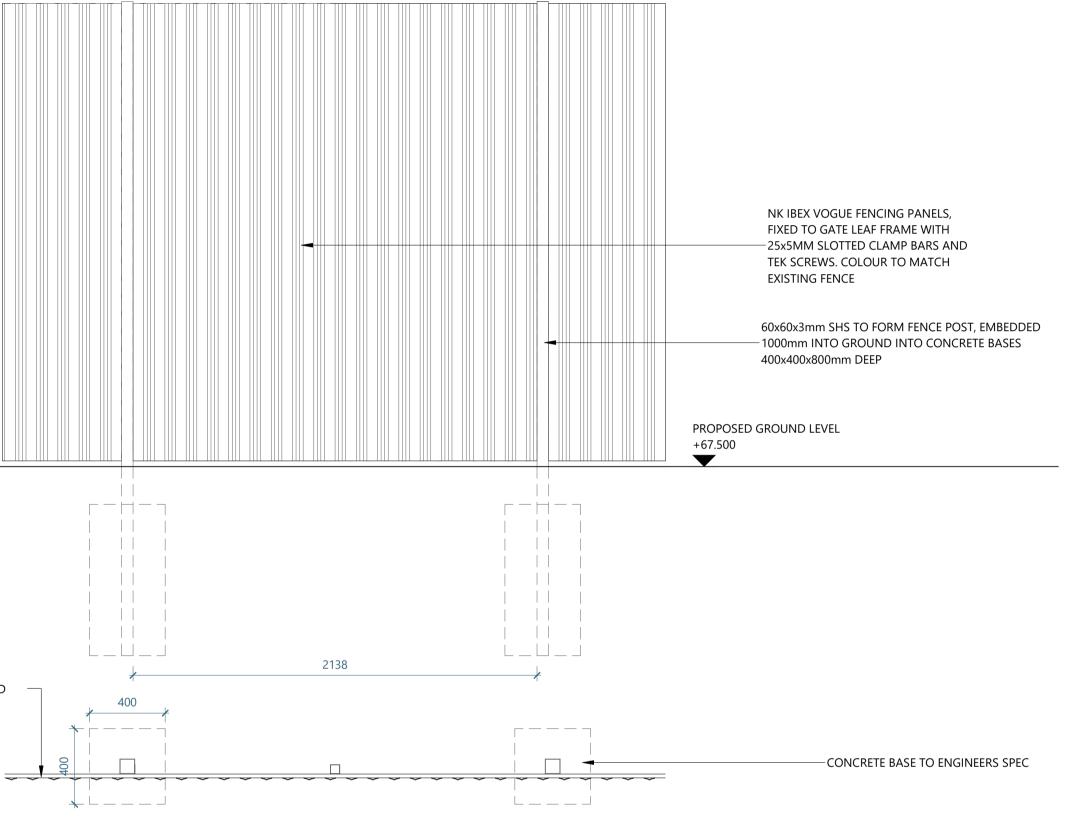

## PEDESTRIAN AND SLIDING VEHICULAR ACCESS TO WORKSHOP AND STORAGE FACILITIES NK IBEX VOGUE FENCING PANELS, FIXED TO GATE LEAF FRAME WITH 2460 2450 25x5MM SLOTTED CLAMP BARS AND TEK SCREWS. COLOUR TO MATCH EXISTING FENCE 60x60x3mm SHS TO FORM FENCE POST, EMBEDDED 1000mm INTO GROUND INTO CONCRETE BASES 400x400x800mm DEEP CONCRETE BASE TO ENGINEERS SPEC -1.7 1 % 44 I. 41 X M Fale NK IBEX VOGUE FENCING PANELS, FIXED TO GATE LEAF FRAME WITH 25x5MM SLOTTED CLAMP BARS AND TEK SCREWS. COLOUR TO MATCH EXISTING FENCE

0 0.3 m 0.5 m 1.0 m SCALE: 1:20