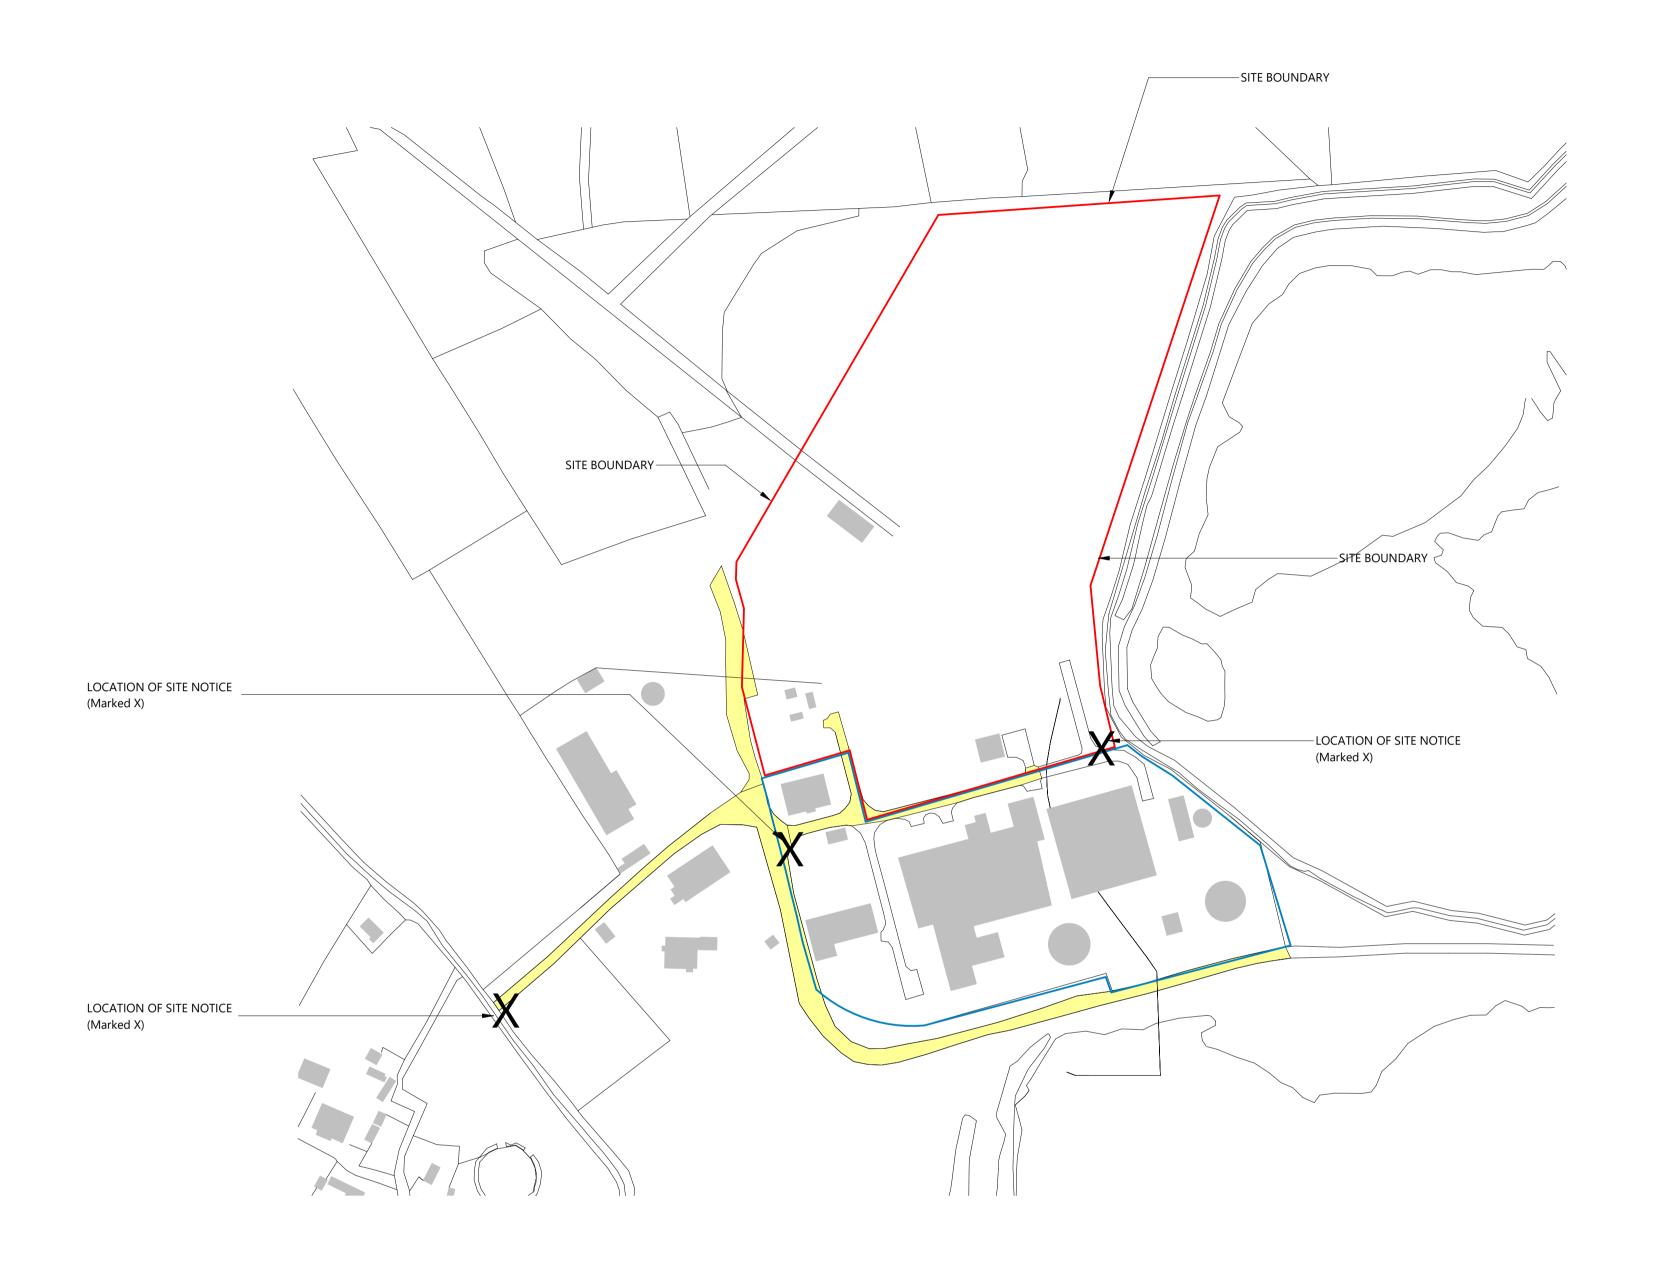

**LEGEND**:

SITE BOUNDARY

LOCATION OF SITE NOTICE

ADJOINING LAND IN THE OWNERSHIP/CONTROL OF TYNAGH ENERGY LIMITED

OS MAP

ORDER NO: 50183161\_1

MAP SHEETS:

EP ENERGY DEVELOPMENTS Ltd.

TYNAGH NORTH

SITE LOCATION MAP

TODD Architects
2nd Floor Titanic House,
6 Queens Road, Belfast,
BT3 9DT
T: +44 (0) 28 9024 5587

© TODD Architects Ltd All rights reserved

Planning Application TYN-TOD-ZZ-ZZ-DR-A-1002