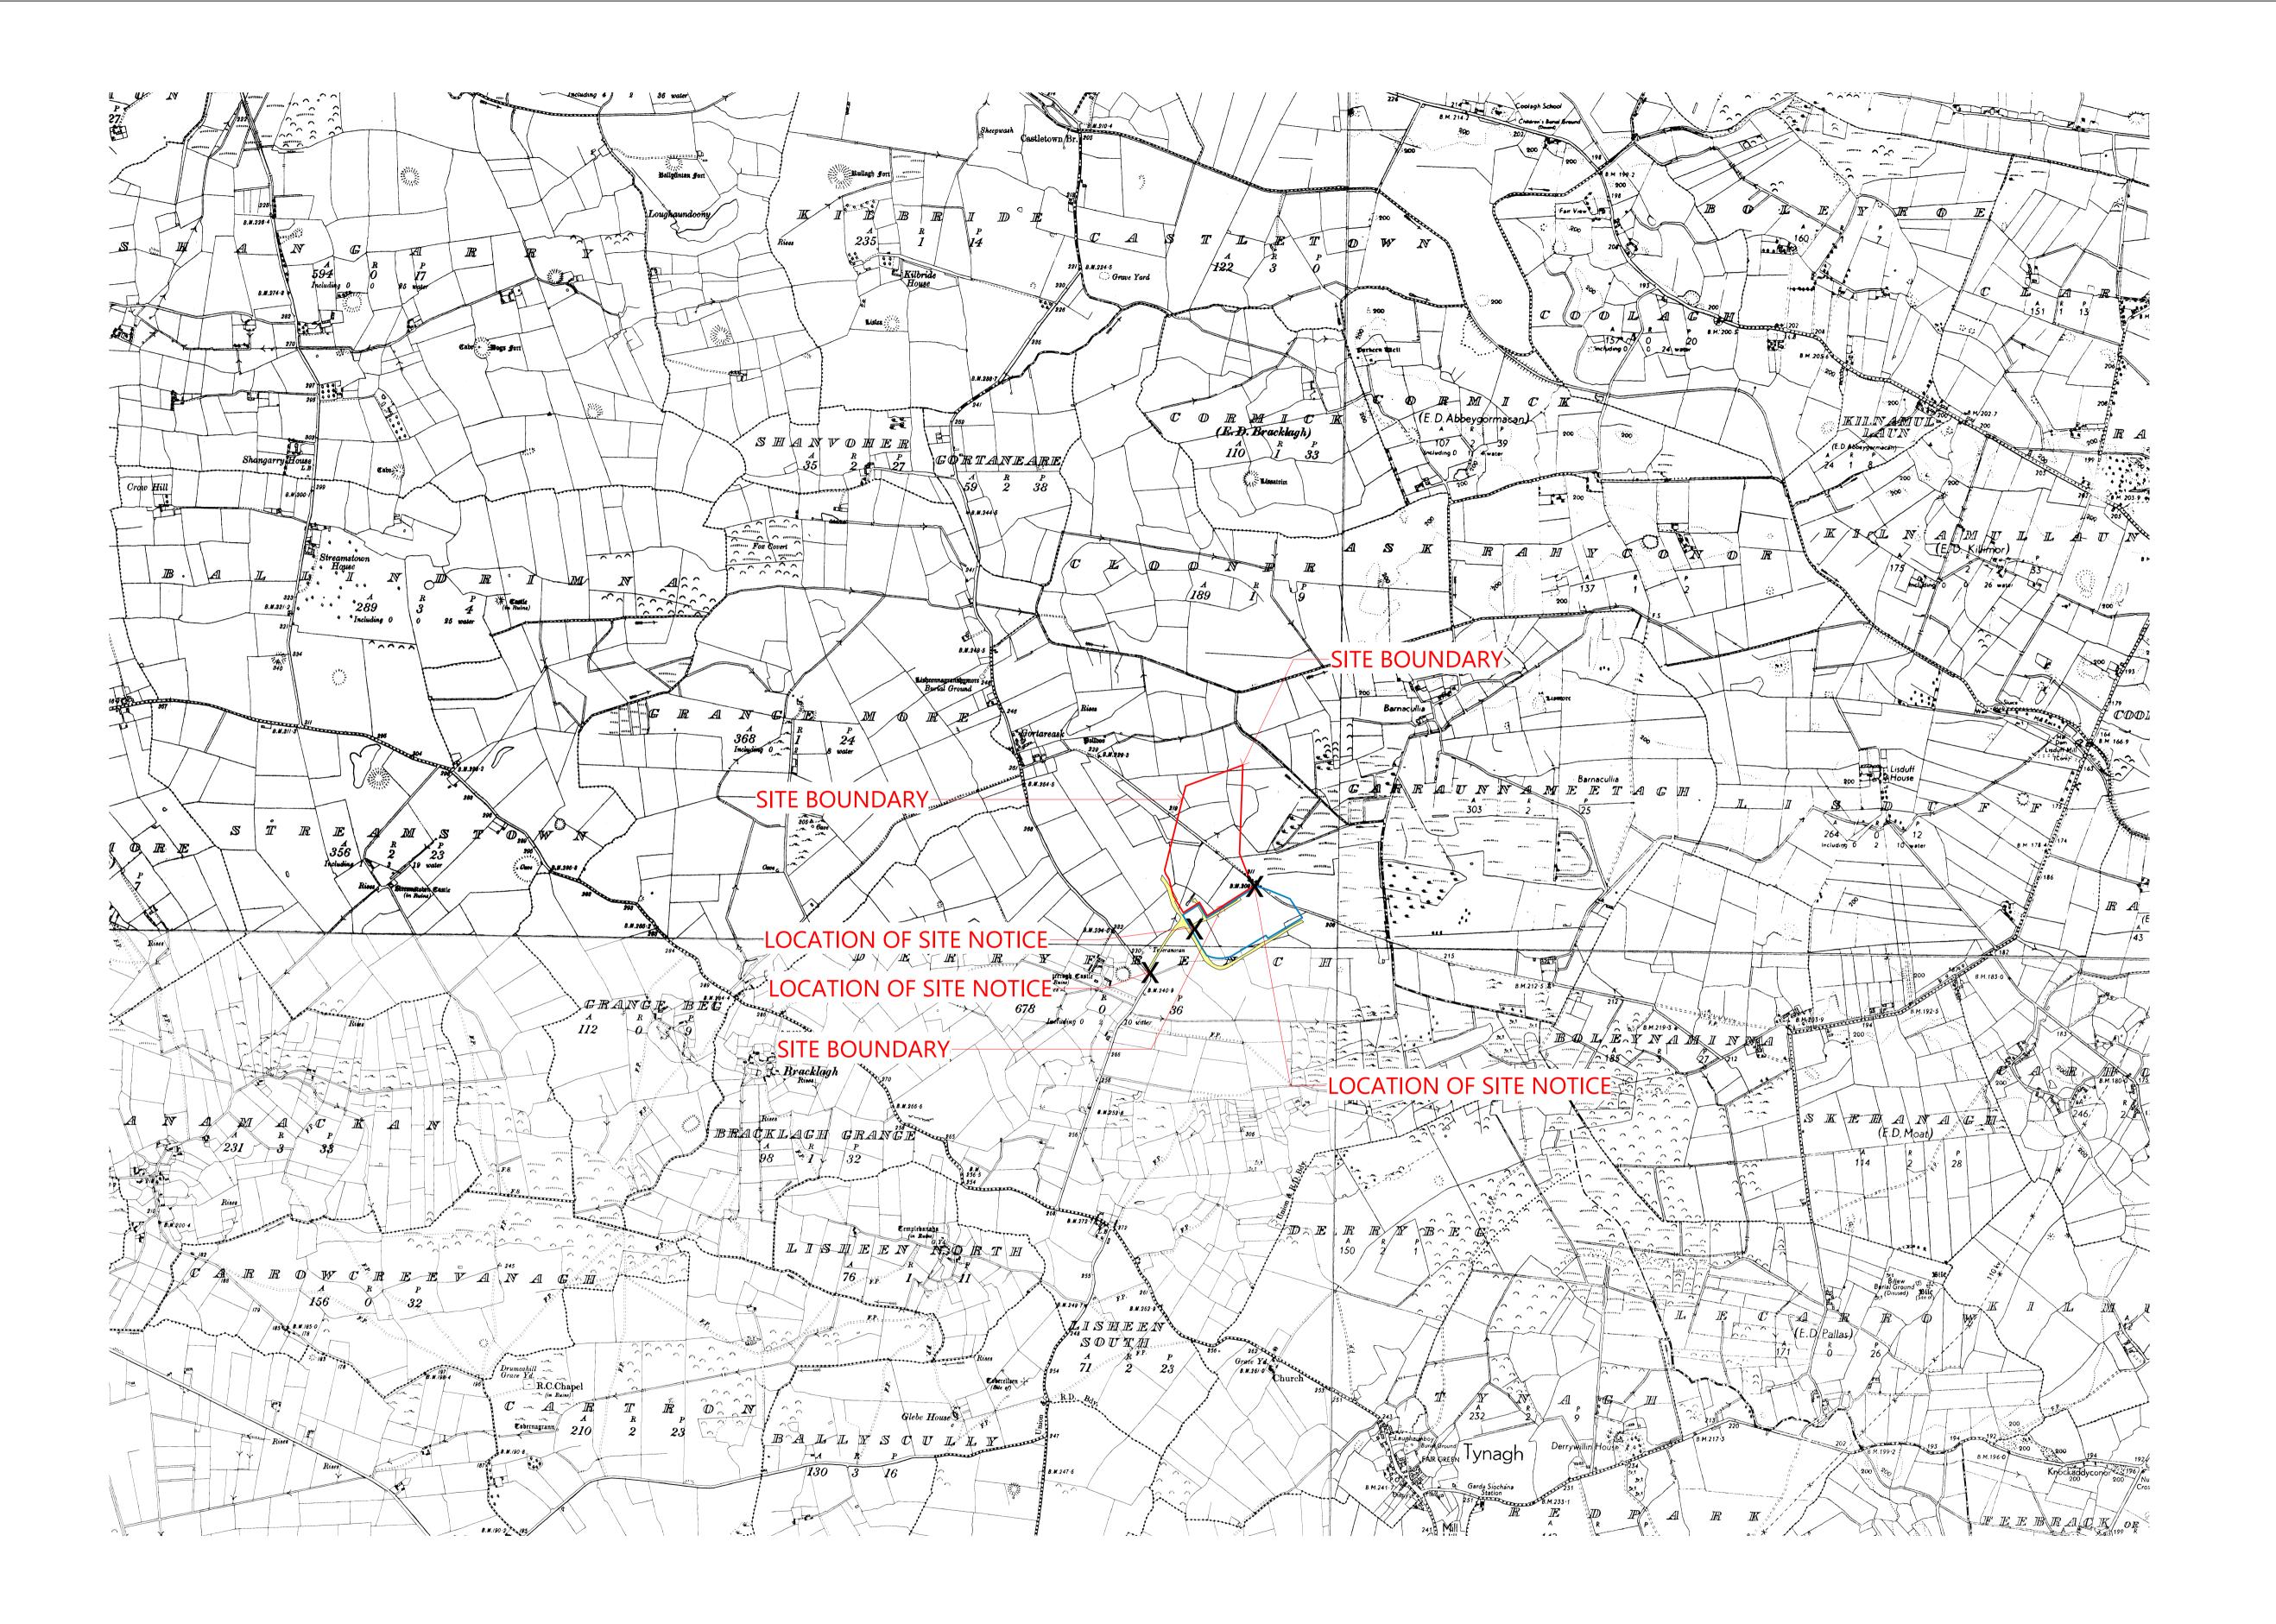

RURAL PLACE MAP Tynagh OCGT
1:10000

TODD Architects confirm that recipients can only rely on approved controlled document formats in construction projects. Controlled document formats include original hard copy drawings issued by TODD Architects, or unprinted PDF/DWF

**LEGEND**:

SITE BOUNDARY

LOCATION OF SITE NOTICE

**ADJOINING LAND IN THE** 

**RIGHT OF WAY / WAYLEAVE** 

OWNERSHIP/CONTROL OF TYNAGH ENERGY LIMITED

OS MAP

ORDER NO: 50183161\_1

MAP SHEETS: 3635

EP ENERGY DEVELOPMENTS Ltd.

TYNAGH NORTH

**RURAL PLACE MAP** 

6 Queens Road, Belfast, BT3 9DT T: +44 (0) 28 9024 5587

08/06/23

Planning Application

TYN-TOD-ZZ-ZZ-DR-A-1001 © TODD Architects Ltd All rights reserved