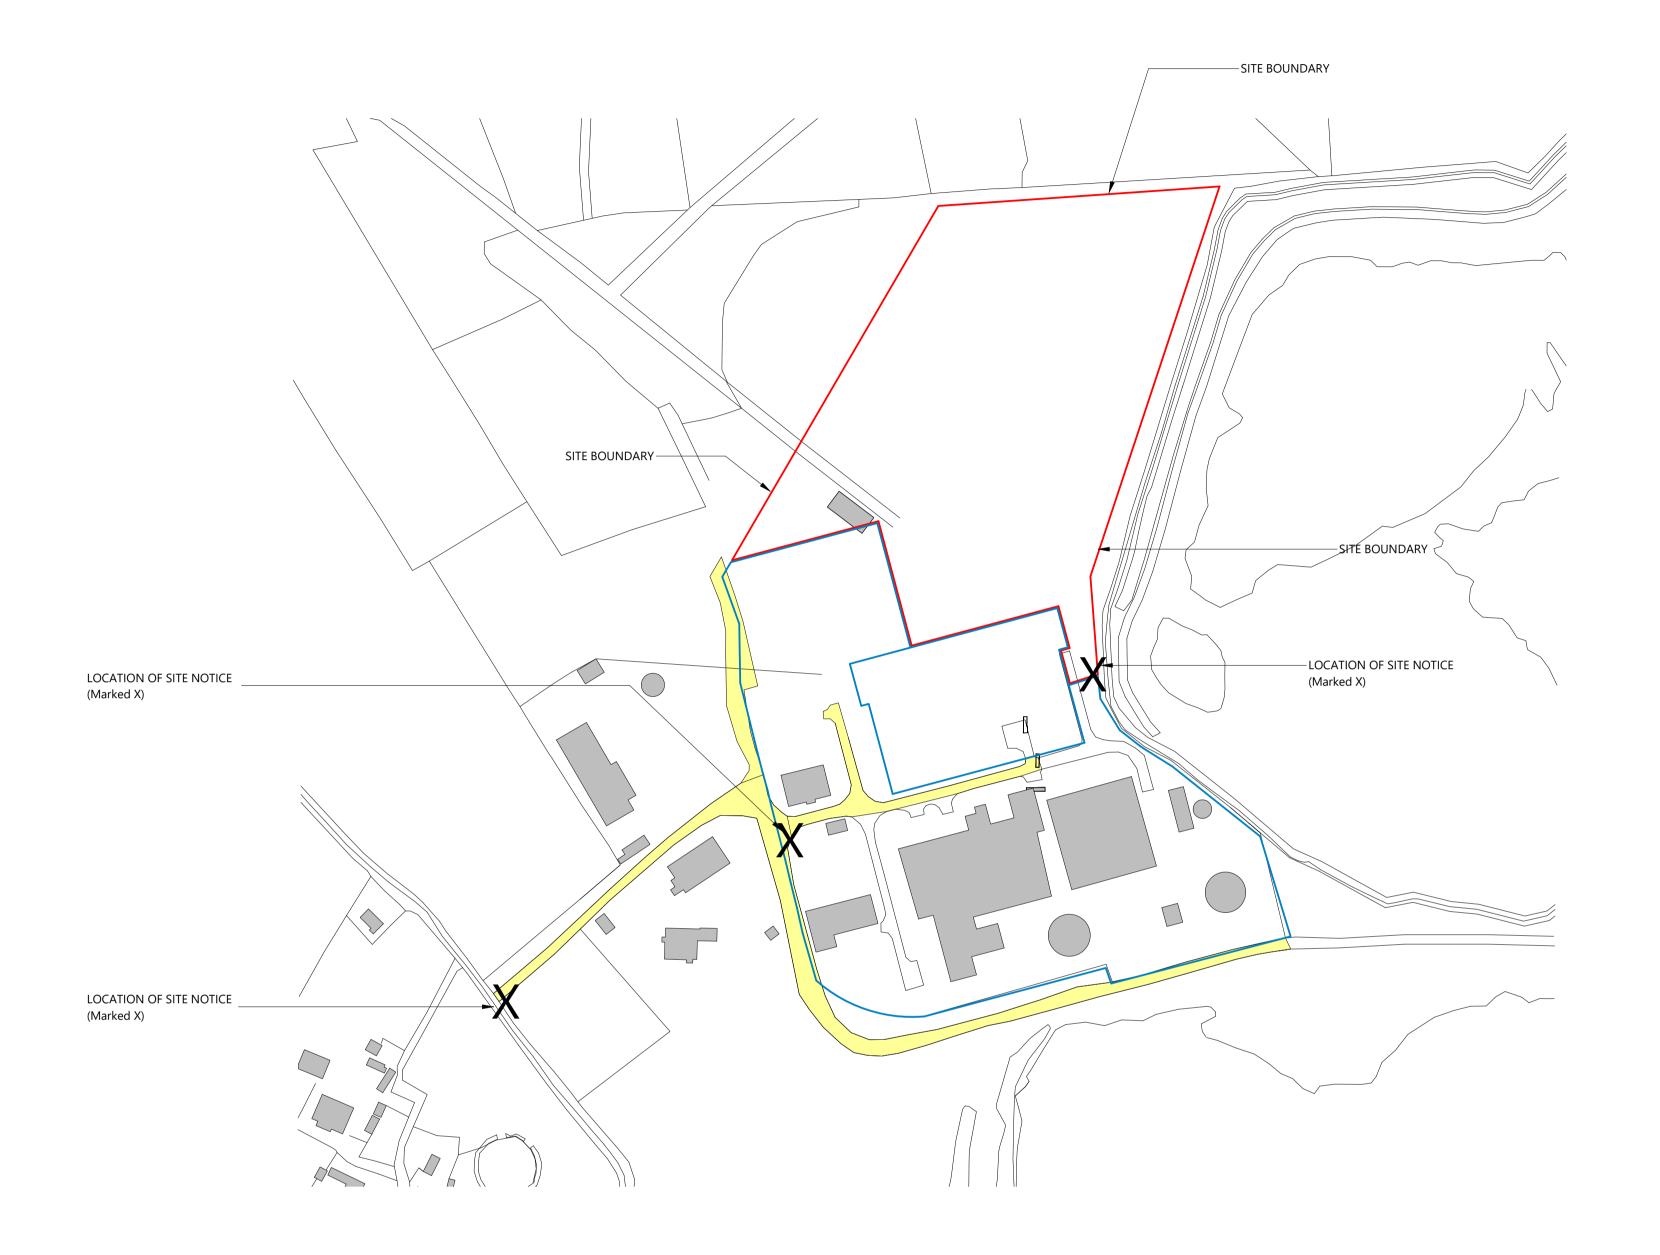

**LEGEND**:

SITE BOUNDARY

LOCATION OF SITE NOTICE

ADJOINING LAND UNDER THE OWNERSHIP OF TYNAGH **ENERGY LIMITED AND** 

ORANGE LIMITED

OS MAP

ORDER NO: 50183161\_1

MAP SHEETS:

EP ENERGY DEVELOPMENTS Ltd.

TYNAGH NORTH OCGT

SITE LOCATION MAP

TODD Architects
2nd Floor Titanic House,
6 Queens Road, Belfast,
BT3 9DT
T: +44 (0) 28 9024 5587

10/24/22 BS

© TODD Architects Ltd All rights reserved

Planning Application

TYN-TOD-ZZ-ZZ-DR-A-1002

0 31.3 m 62.5 m